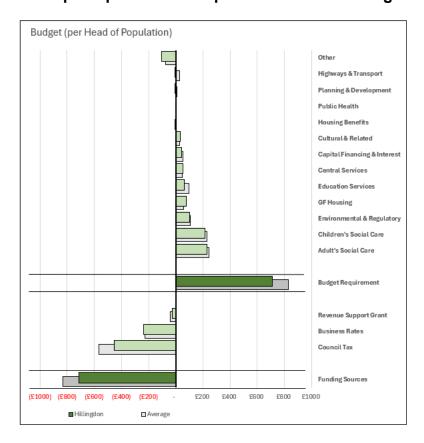

6.In terms of our spending profile, Hillingdon has an average level of need and deprivation and underspends in total when 2024/25 General Fund budgets are compared. The one significant outlier across service budgets relates to the costs associated with General Fund Housing Services (homelessness and temporary accommodation) where budgets are £21 per head higher than the average this equates to £7m when multiplied by the 319,000 population level. Taken collectively, the Council spends £118 per head on average less than the rest of the CIPFA cohort and totals £38m when multiplied by population numbers. The ability to deliver efficiencies across spend budgets is thus impaired by already being a comparatively low spend authority.



Chart 6: Income & Spend per Head Compared to Cohort Average



- 4.17. The proportional underspend is matched by an equivalent lower level of funding to produce a balanced budget our core funding (from business rates; revenue support grant and council tax) is thus £21 per head (or £38m in total) lower than the cohort average.
- 4.18.Most significantly within the lower-than-average funding sources available to finance the General Fund budget requirement is the income from council tax. Whilst the taxbase has grown broadly in line with that of the cohort comparator authorities over the last ten years and is now 20% higher than the level in 2013/14, the Band D equivalent charge did not increase until 2019/20 and results in a lower total yield for the Council. In 2014/15, Hillingdon's charge (excluding the GLA precept) was £1,112.57 and compared to the a