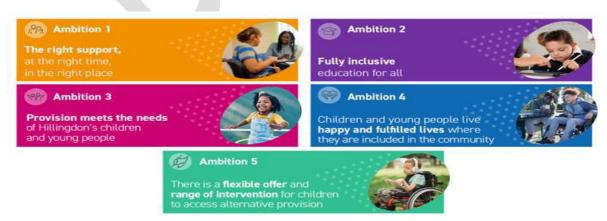

#### **Sufficiency of Places**

- Officers continue to review the sufficiency of high-quality specialist provision, in both mainstream and special school settings, to meet the future needs of children and young people with SEND in Hillingdon. This is underpinned by the <u>Hillingdon Local Area SEND</u> and <u>Alternative Provision Strategy 2023-28 - Hillingdon Council</u> with clearly defined ambitions:
  - Ambition 1: The right support, at the right time, in the right place
  - Ambition 2: Fully inclusive education for all
  - Ambition 3: Provision meets the needs of Hillingdon s children and young people
  - Ambition 4: Children and young people live happy and fulfilled lives where they are included in the community
  - Ambition 5: There is a flexible offer and range of interventions available for children to access Alternative Provision
- 2. As a result of the ongoing review, it has been identified that there is a greater demand for specialist provision for children and young people with Autistic Spectrum Condition (ASC), and the Council has increased the provision available in SRPs and Designated Units (DUs) by 72 places, with new settings opening during the last 12 months.
- 3. The Council is also working with more schools across the Borough to further increase the number of places available for secondary aged pupils with ASC and communication needs where there is still a high demand, which will allow more pupils to be educated in their local community with the appropriate support.