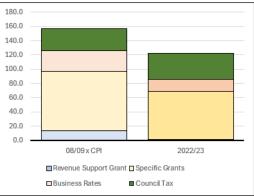

over the last fifteen years. Our analysis of government's Departmental Expenditure Limits [DEL] for local government has seen the biggest reductions across the major departmental funding levels.



**Chart 3: Real Terms Change in Government Departmental Expenditure** 

4.10. The years of public sector austerity have seen core funding for local authorities diminish in both terms of purchasing power and composition. Compared to 2008/09, English local authorities have seen the total of Revenue Support Grant [RSG]; specific grants; business rate; and council tax income decline in real terms by 22%. The greater proportional reliance on local council taxpayers and decline in the share funded from RSG is particularly marked.



**Chart 4: Change in Composition of Local Authority Funding** 







# The Autumn 2024 Budget Statement

- 4.11. The Chancellor's Autumn Budget referenced a 3.2% increase in local government core spending power for 2025/26, but as such would include freedoms to increase Council Tax levels. As part of that overall increase, £1.3bn of new grant funding was announced and included £600m of new grant funding for social care. This announcement was made as part of a single-year settlement and fails to deliver on local government calls for greater future funding certainty with a multi-year settlement. We await more detailed clarification of the local government funding envelope to be released in late December 2024 when the Provisional Local Government Finance Settlement is announced, and more detailed allocations of funding is made clear on an individual council