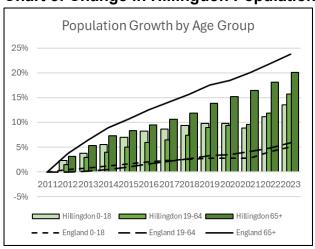

tional Insurance Impact  |            | (2.50)                         | Calculated at Post level (incl Pay Award)     |
| less NI compensation       |            | 1.80                           | Assumes compensation covers Threshold changes |
|                            | ļ          | 3.93                           |                                               |



#### Hillingdon's Economic and Financial Environment

4.14. Since 2010/11, Hillingdon has seen its population numbers rise by more than the national average – this growth from 2013/14 has not been reflected in government's determination of the subsequent core funding allocated. The Office for National Statistics [ONS] projects the population of Hillingdon to continue rising.

**Chart 5: Change in Hillingdon Population** 





- 4.15.Neither the increase in population nor relatively falling behind in the amounts raised in Council Tax compared to similar authorities have been reflected in the methodology used to allocate funding since 2013/14. The allocation of the 2013/14 core funding saw a top-slice of Hillingdon's allocation of £4.5m in order to fund a damping grant made available to other authorities where their assessed allocation should have otherwise fallen. This Council has thus effectively been under-funded by around £50m over the past eleven years in order to support other councils to receive more than the government's formula funding methodology suggested they should have been allocated.
- 4.16.In terms of our spending profile, Hillingdon has an average level of need and deprivation and underspends