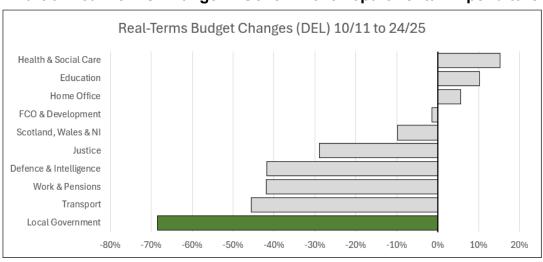

ns both as a purchaser of supplies and services and provider of Council Tax benefits and other support such as temporary accommodation. Furthermore, the ability of government to adequately fund local government spending is predicated on the government's growth agenda to boost revenue resources. Past experience would point to these potential risks being such that they cannot be ignored in considering the adequacy of the level of reserves held by local authorities.

# Local Government Funding and Spending

4.9. Local Government, like the economy as a whole, has faced significant financial headwinds over the last fifteen years. Our analysis of government's Departmental Expenditure Limits [DEL] for local government has seen the biggest reductions across the major departmental funding levels.



**Chart 3: Real Terms Change in Government Departmental Expenditure** 

4.10. The years of public sector austerity have seen core funding for local authorities diminish in both terms of purchasing power and composition. Compared to 2008/09, English local authorities have seen the total of Revenue Support Grant [RSG]; specific grants; business rate; and council tax income decline in real terms by 22%. The greater proportional reliance on local council taxpayers and decline in the share funded from RSG is particularly marked.



**Chart 4: Change in Composition of Local Authority Funding** 







# The Autumn 2024 Budget Statement

- 4.11. The Chancellor's Autumn Budget referenced a 3.2% increase in local government core spending power for 2025/26, but as such would include freedoms to in