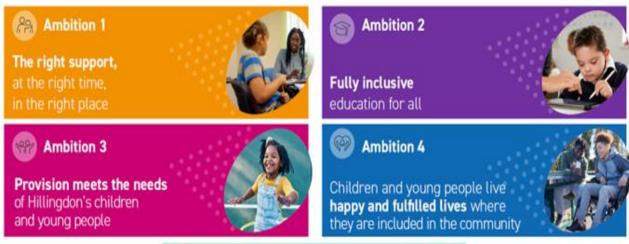

#### **Sufficiency of Places**

- Officers continue to review the sufficiency of high-quality specialist provision, in both mainstream and special school settings, to meet the future needs of children and young people with SEND in Hillingdon. This is underpinned by the <u>Hillingdon Local Area SEND</u> and <u>Alternative Provision Strategy 2023-28 - Hillingdon Council</u> with clearly defined ambitions:
  - Ambition 1: The right support, at the right time, in the right place
  - Ambition 2: Fully inclusive education for all
  - Ambition 3: Provision meets the needs of Hillingdon s children and young people
  - Ambition 4: Children and young people live happy and fulfilled lives where they are included in the community
  - Ambition 5: There is a flexible offer and range of interventions available for children to access Alternative Provision
- 2. As a result of the ongoing review, it has been identified that there is a greater demand for specialist provision for children and young people with Autistic Spectrum Condition (ASC), and the Council has increased the provision available in SRPs and Designated Units (DUs) by 72 places, with new settings opening during the last 12 months.
- 3. The Council is also working with more schools across the Borough to further increase the number of places available for secondary aged pupils with ASC and communication needs where there is still a high demand, which will allow more pupils to be educated in their local community with the appropriate support.