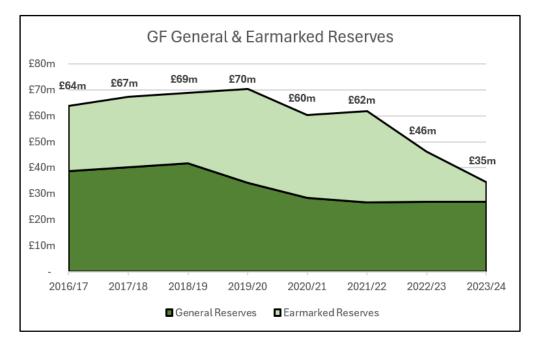

ity to manage and mitigate the financial impact of in-year unbudgeted pressures and risks is largely dictated by the holding of adequate reserves and contingency provisions. Such reserves may be "earmarked" and held for specific purposes, or "general" against non-specific risks.
- 4.24. Excluding certain specific earmarked reserves which are required to be held against future known pressures or liabilities (including Schools/DSG; Business Rates Timing; Housing; Private Finance Initiative; and Public Health reserves), the Council had £35m of general and earmarked reserves available at the start of 2024/25 to provide a buffer against emerging pressures. This total has seen steady decline over the last four years as illustrated in the chart below:



**Chart 10: Change in Reserves Levels** 



- 4.25. The current level of reserves is forecast to fall further as the latest reported General Fund budget monitoring position predicts a £8.9m variance. The £35m balance brought forward would thus decline to £26m by the end of 2024/25 based on that forecast but has potential to vary (either upwards or downwards) dependent on any further pressures or opportunities that may emerge over the coming months.
- 4.26.The Medium-Term Budget Strategy approved by Council in February 2024 recognised the need to replenish reserves and identified a target range of between £32m and £55m. A planned £1.5m annual contribution to general reserves was included in the budget assumptions to add £7.5m over the future five-year period to total £44.9m by the end of 2028/29.
- 4.27. The reserves are too low fo