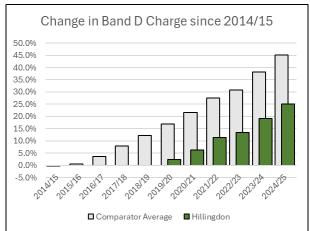

r the Council. In 2014/15, Hillingdon's charge (excluding the GLA precept) was £1,112.57 and compared to the average of the other cohort members of £1,127.57. For the current year Hillingdon's Band D charge is £1,392.51 (an increase of 25% over ten years) whereas the equivalent across the rest of the cohort has risen to £1,637.86 (45% increase). Had the Band D charge for Hillingdon residents increased by the cohort average, an additional £23m would have been able to be raised in 2024/25 and over the last ten years delivered total additional funding of £144m. The important counter factual of this is that the Council has enabled residents to keep more of their money in their pockets to decide where they wish to spend their earnings.



Chart 7: Change in Council Tax Band D Charge and Yield





- 4.19.Regulations introduced under the Localism Act 2011 allow the Secretary of State to limit the annual increase in the Band D charge, beyond which a referendum must be held and won if a local authority wishes to increase their charge by more than this threshold. Any proposed budget that breaches the referendum threshold is required to be presented alongside a substitute budget that alternatively does not breach the limit. The cost of holding a referendum would be chargeable directly to the Council. The Local Government Finance Settlement Policy Statement confirmed that the threshold for 2025/26 increases will remain at the same 4.99% without the need to hold a referendum.
- 4.20.Based on the existing 2024/25 Council Tax Bases, the same percentage increase in the Band D charge yield