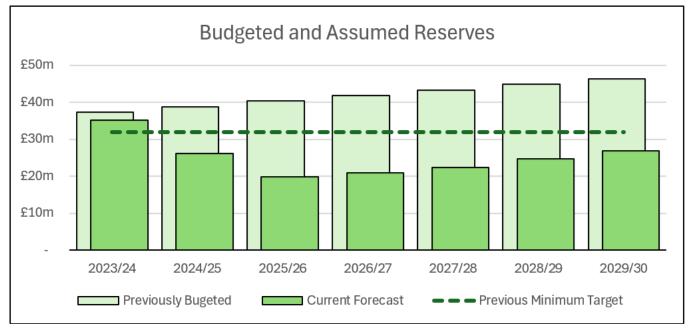

#### Reasons for decision

The Cabinet Member for Finance & Transformation introduced the monthly Council budget monitoring report, addressing the financial position as of the end of September 2024. It was noted that the report highlighted a projected in-year overspend of £30.5 million, which was an improvement from the previous month. Identified savings measures could reduce the overspend to £6.9 million, resulting in closing reserves of £28.2 million. Key overspend areas highlighted by the Cabinet Member included adult social care, looked-after children, and homelessness.