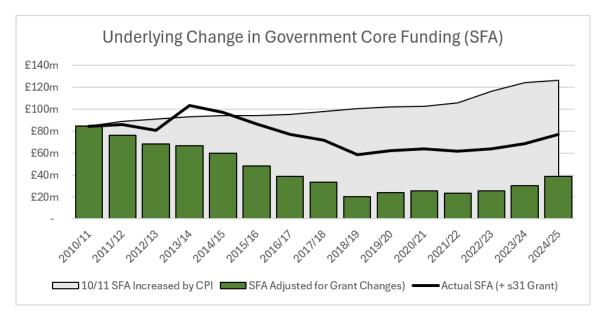

hole have impacted on this Council. In 2020/11 Hillingdon received £84m in core funding in the form of Revenue Support Grant and re-distributed National Non-Domestic Rates [NNDR]. Had that level of funding been maintained to keep pace with inflation it would have grown to £126m by the current year. However, the equivalent funding today is only £77m. To compound the scale of funding reduction, the £77m value includes a number of grants previously paid outside of core funding but now included within the headline £77m figure (including Supporting People Grant and Housing Benefit Subsidy). Excluding these grants would indicate an equivalent figure of just £39m in 2024/25 - an £87m or 69% reduction in real purchasing power from 2010/11.



**Chart 9: Underlying Change in Government Funding** 



- 4.22.The methodology previously used by government for allocating core funding to local government is one based on assessed needs and resources, subject to damping grants or contributions to limit the rise or fall between any two years. In the move to the localised business rate system this assessment has not been refreshed since 2013/14 and thus has not kept pace with individual local authorities changing spending requirements or levels of council tax receipts.
- 4.23.The ability for a local authority to manage and mitigate the financial impact of in-year unbudgeted pressures and risks is largely dictated by the holding of adequate reserves and contingency provisions. Such reserves may be "earmarked" and held for specific purposes, or "general" against non-specific risks.
- 4.24. Excl