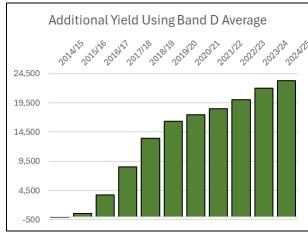

the Council. In 2014/15, Hillingdon's charge (excluding the GLA precept) was £1,112.57 and compared to the average of the other cohort members of £1,127.57. For the current year Hillingdon's Band D charge is £1,392.51 (an increase of 25% over ten years) whereas the equivalent across the rest of the cohort has risen to £1,637.86 (45% increase). Had the Band D charge for Hillingdon residents increased by the cohort average, an additional £23m would have been able to be raised in 2024/25 and over the last ten years delivered total additional funding of £144m. The important counter factual of this is that the Council has enabled residents to keep more of their money in their pockets to decide where they wish to spend their earnings.



Chart 7: Change in Council Tax Band D Charge and Yield





- 4.19.Regulations introduced under the Localism Act 2011 allow the Secretary of State to limit the annual increase in the Band D charge, beyond which a referendum must be held and won if a local authority wishes to increase their charge by more than this threshold. Any proposed budget that breaches the referendum threshold is required to be presented alongside a substitute budget that alternatively does not breach the limit. The cost of holding a referendum would be chargeable directly to the Council. The Local Government Finance Settlement Policy Statement confirmed that the threshold for 2025/26 increases will remain at the same 4.99% without the need to hold a referendum.
- 4.20.Based on the existing 2024/25 Council Tax Bases, the same percentage increase in the Band D charge yields