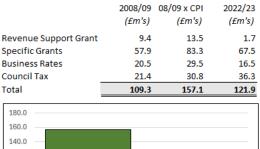

ds over the last fifteen years. Our analysis of government's Departmental Expenditure Limits [DEL] for local government has seen the biggest reductions across the major departmental funding levels.



**Chart 3: Real Terms Change in Government Departmental Expenditure** 

4.10. The years of public sector austerity have seen core funding for local authorities diminish in both terms of purchasing power and composition. Compared to 2008/09, English local authorities have seen the total of Revenue Support Grant [RSG]; specific grants; business rate; and council tax income decline in real terms by 22%. The greater proportional reliance on local council taxpayers and decline in the share funded from RSG is particularly marked.



**Chart 4: Change in Composition of Local Authority Funding** 







# The Autumn 2024 Budget Statement

- 4.11. The Chancellor's Autumn Budget referenced a 3.2% increase in local government core spending power for 2025/26, but as such would include freedoms to increase Council Tax levels. As part of that overall increase, £1.3bn of new grant funding was announced and included £600m of new grant funding for social care. This announcement was made as part of a single-year settlement and fails to deliver on local government calls for greater future funding certainty with a multi-year settlement. We await more detailed clarification of the local government funding envelope to be released in late December 2024 when the Provisional Local Government Finance Settlement is announced, and more detailed allocations of funding is made clear on an individual counci