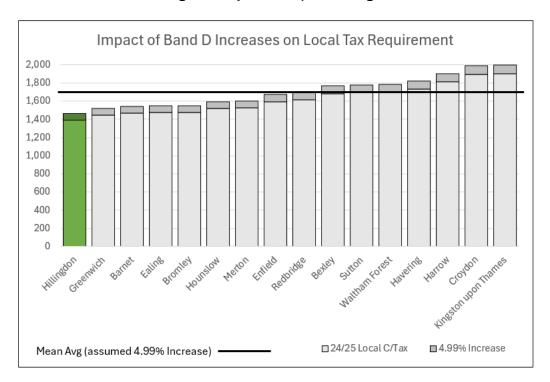

he cost of holding a referendum would be chargeable directly to the Council. The Local Government Finance Settlement Policy Statement confirmed that the threshold for 2025/26 increases will remain at the same 4.99% without the need to hold a referendum.
- 4.20.Based on the existing 2024/25 Council Tax Bases, the same percentage increase in the Band D charge yields differing gains across the nearest neighbour comparators. A 4.99% increase would yield £7.3m for Hillingdon, whereas the same percentage increase would yield £6.0m for Merton or £13.0m for Croydon. The chart below shows the comparative ranking of Hillingdon's Band D charge compared to other similar councils (both before and assuming a 4.99% increase next year).



Chart 8: Band D Charge Comparison (Including assumed 5% Increase



4.21. The reductions in funding seen across the local government sector as a whole have impacted on this Council. In 2020/11 Hillingdon received £84m in core funding in the form of Revenue Support Grant and re-distributed National Non-Domestic Rates [NNDR]. Had that level of funding been maintained to keep pace with inflation it would have grown to £126m by the current year. However, the equivalent funding today is only £77m. To compound the scale of funding reduction, the £77m value includes a number of grants previously paid outside of core funding but now included within the headline £77m figure (including Supporting People Grant and Housing Benefit Subsidy). Excluding these grants would indicate an equivalent figure of just £39m in 2024/25 - an £87m or 69% reduction in real purchasin