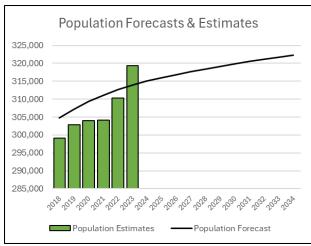

onal Insurance Impact  |            | (2.50)                         | Calculated at Post level (incl Pay Award)     |
| less NI compensation       |            | 1.80                           | Assumes compensation covers Threshold changes |
|                            | ļ          | 3.93                           |                                               |



#### Hillingdon's Economic and Financial Environment

4.14. Since 2010/11, Hillingdon has seen its population numbers rise by more than the national average – this growth from 2013/14 has not been reflected in government's determination of the subsequent core funding allocated. The Office for National Statistics [ONS] projects the population of Hillingdon to continue rising.

**Chart 5: Change in Hillingdon Population** 





- 4.15.Neither the increase in population nor relatively falling behind in the amounts raised in Council Tax compared to similar authorities have been reflected in the methodology used to allocate funding since 2013/14. The allocation of the 2013/14 core funding saw a top-slice of Hillingdon's allocation of £4.5m in order to fund a damping grant made available to other authorities where their assessed allocation should have otherwise fallen. This Council has thus effectively been under-funded by around £50m over the past eleven years in order to support other councils to receive more than the government's formula funding methodology suggested they should have been allocated.
- 4.16.In terms of our spending profile, Hillingdon has an average level of need and deprivation and underspends i