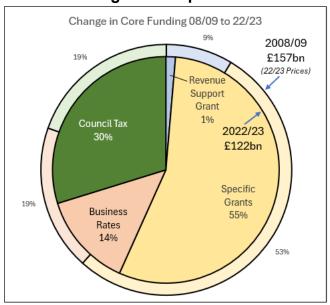

inds over the last fifteen years. Our analysis of government's Departmental Expenditure Limits [DEL] for local government has seen the biggest reductions across the major departmental funding levels.



**Chart 3: Real Terms Change in Government Departmental Expenditure** 

4.10. The years of public sector austerity have seen core funding for local authorities diminish in both terms of purchasing power and composition. Compared to 2008/09, English local authorities have seen the total of Revenue Support Grant [RSG]; specific grants; business rate; and council tax income decline in real terms by 22%. The greater proportional reliance on local council taxpayers and decline in the share funded from RSG is particularly marked.



**Chart 4: Change in Composition of Local Authority Funding** 







# The Autumn 2024 Budget Statement

- 4.11. The Chancellor's Autumn Budget referenced a 3.2% increase in local government core spending power for 2025/26, but as such would include freedoms to increase Council Tax levels. As part of that overall increase, £1.3bn of new grant funding was announced and included £600m of new grant funding for social care. This announcement was made as part of a single-year settlement and fails to deliver on local government calls for greater future funding certainty with a multi-year settlement. We await more detailed clarification of the local government funding envelope to be released in late December 2024 when the Provisional Local Government Finance Settlement is announced, and more detailed allocations of funding is made clear on an individual coun