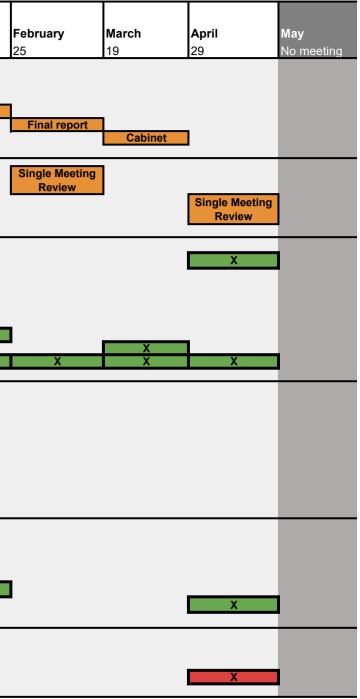

## MULTI-YEAR WORK PROGRAMME

| 2024/25                                                                                                                                                                                                                                                                                                                                                                                                                                                   |                  |                                  |            |                      |                |                 |                 |                               |               |
|-----------------------------------------------------------------------------------------------------------------------------------------------------------------------------------------------------------------------------------------------------------------------------------------------------------------------------------------------------------------------------------------------------------------------------------------------------------|------------------|----------------------------------|------------|----------------------|----------------|-----------------|-----------------|-------------------------------|---------------|
| Health & Social Care Select Committee                                                                                                                                                                                                                                                                                                                                                                                                                     | <b>May</b><br>22 | <b>June</b><br>(cancelled)<br>19 | July<br>24 | August<br>No meeting | September      | October<br>9    | November<br>12  | <b>December</b><br>No meeting | January<br>23 |
| Review A: ???<br>Topic selection / scoping stage<br>Witness / evidence / consultation stage<br>Findings, conclusions and recommendations<br>Final review report agreement<br>Target Cabinet reporting                                                                                                                                                                                                                                                     | Topic Selection  | ]                                | Selection  | 1                    | Scoping Report | Witness Session | Witness Session |                               | Findings      |
| Review B: ???                                                                                                                                                                                                                                                                                                                                                                                                                                             |                  |                                  |            |                      |                |                 |                 |                               |               |
| Review C: ???                                                                                                                                                                                                                                                                                                                                                                                                                                             |                  |                                  |            |                      |                |                 |                 |                               |               |
| Regular service & performance monitoring<br>Quarterly Performance Monitoring<br>Annual Report of Adult and Child Safeguarding Arrangements<br>Carers Strategy Update (prior to Cabinet)<br>Older People's Plan Update (prior to Cabinet)<br>Mid-year budget / budget planning report (July/September)<br>Cabinet's Budget Proposals For Next Financial Year (Jan)<br>Cabinet Member for Health and Social Care<br>Cabinet Forward Plan Monthly Monitoring | X                | 1                                | X          |                      | X              | ]<br>  X        | X<br>X          |                               | X<br>X        |
| One-off information items<br>Public Health Update<br>Autism Strategy Consultation<br>Crisis Recovery House Update<br>Family Hubs<br>Carer Support Services - Cabinet report (079)<br>Commissioning Model for delivery of health and social care services<br>Adult Social Care Market Position Statement                                                                                                                                                   |                  | MOVED TO JULY                    | X<br>X     | 1                    |                |                 | X               | 1                             |               |
| Health External Scrutiny<br>Police & Mental Health Attendance at A&E<br>Mount Vernon Cancer Centre Strategic Review Update<br>Hillingdon Hospital Redevelopment Update<br>Health Updates<br>Quality Accounts (outside of meetings)                                                                                                                                                                                                                        | X                | ]                                | X          | 1                    | x              | ]               |                 |                               | X             |
| Past review delivery<br>Review of Children's Dental Services 2021/22<br>Making the Council more autism friendly 2020/21<br>CAMHS Referral Pathway 2023/24                                                                                                                                                                                                                                                                                                 |                  |                                  |            |                      |                |                 | X<br>X          |                               |               |