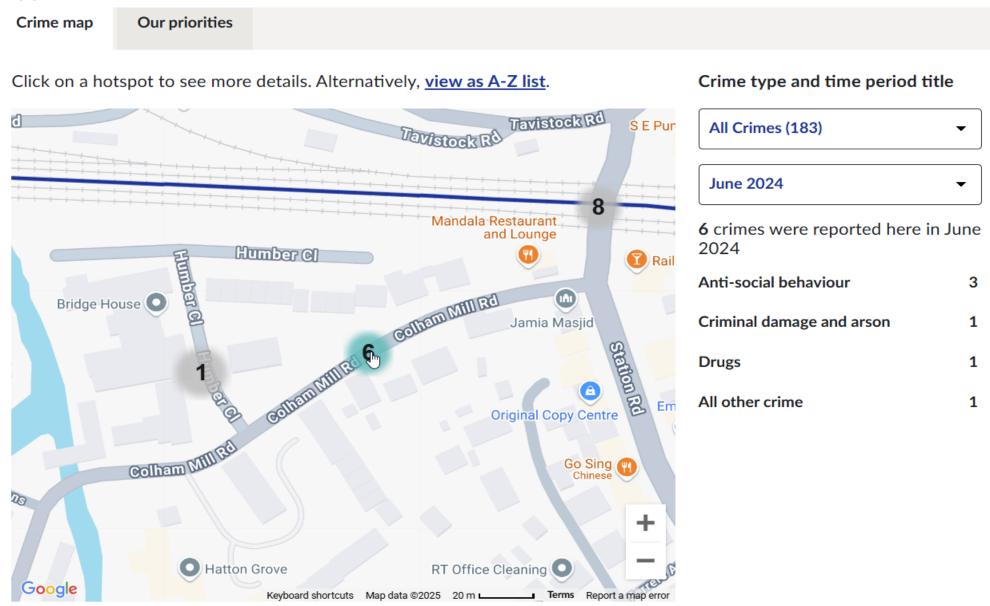

#### Crime map **Our priorities**

Click on a hotspot to see more details. Alternatively, view as A-Z list. Tavistock Rd d S E Pun All Crimes (198) Vavistock Ro July 2024 10 Mandala Restaurant 4 crimes were reported here in July and Lounge 2024 Humber Gl Humber Cl 🚺 Rail Anti-social behaviour Colliein Mill Rd Bridge House 💽 Jamia Masjid Public order Emperet Violence and sexual offences Collean Martin. ton Rd Em **Original Copy Centre** Colham Millist Go Sing T Chinese 20 +O Hatton Grove RT Office Cleaning O Google Keyboard shortcuts Map data ©2025 20 m \_\_\_\_\_ Terms Report a map error

Crime type and time period title

2

1

1