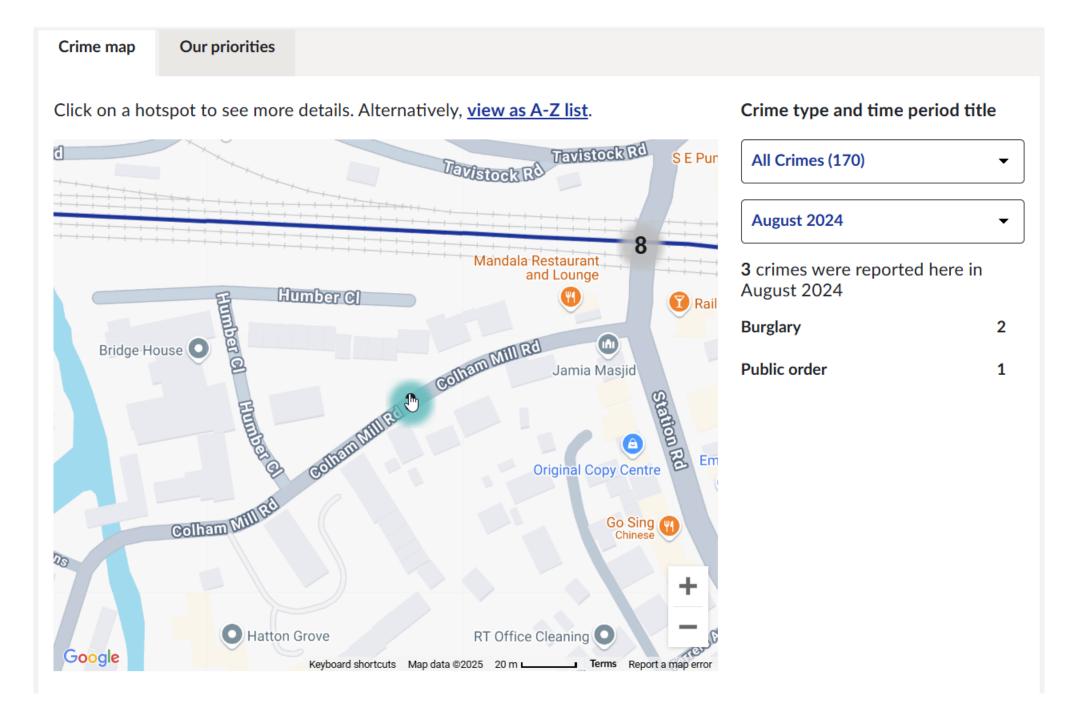

#### Crime map **Our priorities**

Click on a hotspot to see more details. Alternatively, view as A-Z list. Tavistock Rd d S E Pun All Crimes (198) Vavistock Ro July 2024 10 Mandala Restaurant 4 crimes were reported here in July and Lounge 2024 Humber Gl Humber Cl 🚺 Rail Anti-social behaviour Colliein Mill Rd Bridge House 💽 Jamia Masjid Public order Emperet Violence and sexual offences Collean Martin. ton Rd Em **Original Copy Centre** Colham Millist Go Sing T Chinese 20 +O Hatton Grove RT Office Cleaning O Google Keyboard shortcuts Map data ©2025 20 m \_\_\_\_\_ Terms Report a map error