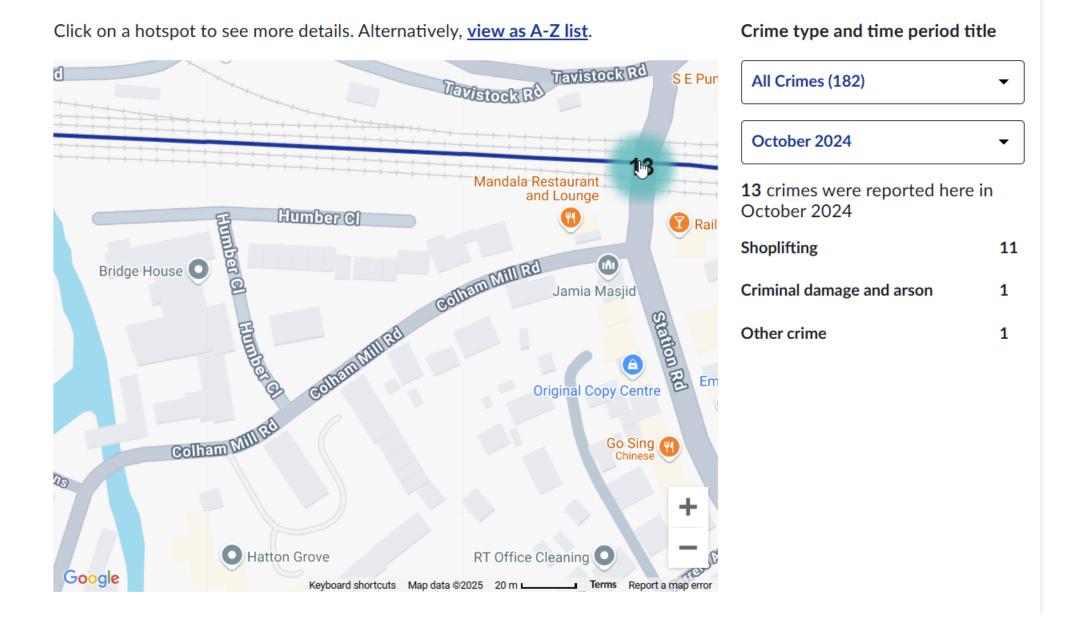

#### Crime map **Our priorities**

Click on a hotspot to see more details. Alternatively, view as A-Z list. Tavistock Rd d S E Pun All Crimes (198) Vavistock Ro July 2024 10 Mandala Restaurant 4 crimes were reported here in July and Lounge 2024 Humber Gl Humber Cl 🚺 Rail Anti-social behaviour Colliein Mill Rd Bridge House 💽 Jamia Masjid Public order Emperet Violence and sexual offences Collean Martin. ton Rd Em **Original Copy Centre** Colham Millist Go Sing T Chinese 20 +O Hatton Grove RT Office Cleaning O Google Keyboard shortcuts Map data ©2025 20 m \_\_\_\_\_ Terms Report a map error